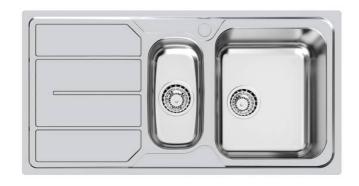

# **Sink S1000**

Bowl on the right Kitchen Sinks Code: 1197 461

### **DETAILS**

| Edge/Installation Type | Standard (8 mm Edge)                                            |
|------------------------|-----------------------------------------------------------------|
| Finish                 | Foster brushed                                                  |
| Material               | AISI 304 stainless steel                                        |
| Texture                | Microfoster                                                     |
| Base                   | 60-80 cm                                                        |
| Dimensions             | 970x500 mm                                                      |
| Standard fittings      | Fixing hooks, gasket, drain, overflow and siphon, boxed packing |
| Mixer holes            | 1 standard hole - 2nd hole on request                           |
| Built-in hole          | 950x480 mm                                                      |
|                        |                                                                 |

| Drainer                   | Yes                                                                                                                                                                                                                                                    |
|---------------------------|--------------------------------------------------------------------------------------------------------------------------------------------------------------------------------------------------------------------------------------------------------|
| Width                     | 97 cm                                                                                                                                                                                                                                                  |
| Bowl dimension            | 340x400 + 170x340mm                                                                                                                                                                                                                                    |
| Number of bowls           | 2 bowls                                                                                                                                                                                                                                                |
| Waste fitting             | 3,5" drain                                                                                                                                                                                                                                             |
| FEATURES                  |                                                                                                                                                                                                                                                        |
| Sliding brackets          |                                                                                                                                                                                                                                                        |
| Added value               | Foster uses steel thicknesses higher than those used on average by other manufacturers. This is how, thanks to our long experience, we know how to make sinks of superior quality and with a better resistance to aging.                               |
| Basket 3,5" waste fitting | The drain is equipped with a large 3.5" drain, with the practical basket cap that prevents the discharge of solid parts.                                                                                                                               |
| 2nd / 3rd hole availaible | The sink can be customized with the execution on request of additional holes, usable for double-hole mixers, for remote controlled drains or for the installation of soap dispensers. The positions are marked on the drawings with dotted line holes. |