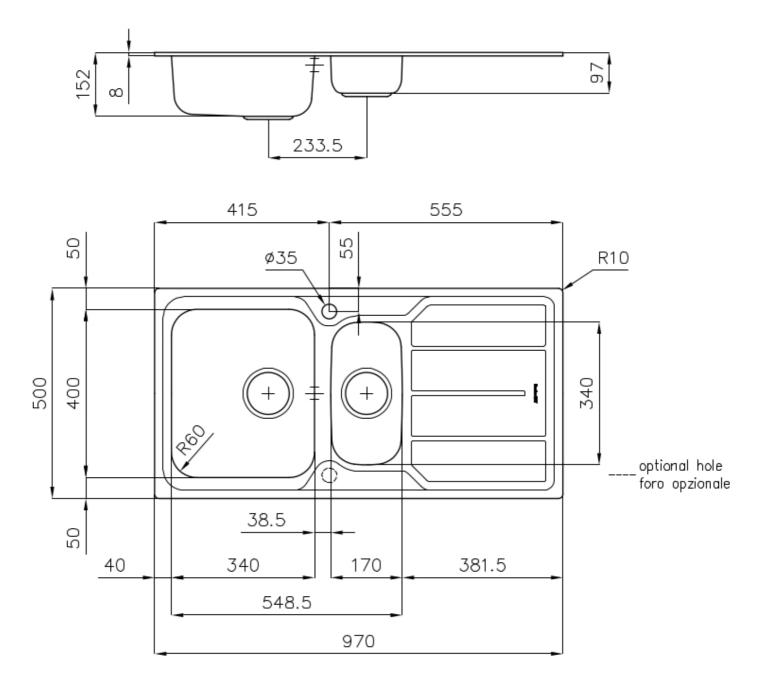

### **DETAILS**

| Edge/Installation Type | Standard (8 mm Edge)                                            |
|------------------------|-----------------------------------------------------------------|
| Finish                 | Foster brushed                                                  |
| Material               | AISI 304 stainless steel                                        |
| Texture                | Microfoster                                                     |
| Base                   | 60-80 cm                                                        |
| Dimensions             | 970x500 mm                                                      |
| Standard fittings      | Fixing hooks, gasket, drain, overflow and siphon, boxed packing |
| Mixer holes            | 1 standard hole - 2nd hole on request                           |
| Built-in hole          | 950x480 mm                                                      |
|                        |                                                                 |

| Drainer                   | Yes                                                                                                                                                                                                                                                    |
|---------------------------|--------------------------------------------------------------------------------------------------------------------------------------------------------------------------------------------------------------------------------------------------------|
| Width                     | 97 cm                                                                                                                                                                                                                                                  |
| Bowl dimension            | 340x400 + 170x340mm                                                                                                                                                                                                                                    |
| Number of bowls           | 2 bowls                                                                                                                                                                                                                                                |
| Waste fitting             | 3,5" drain                                                                                                                                                                                                                                             |
| FEATURES                  |                                                                                                                                                                                                                                                        |
| Sliding brackets          |                                                                                                                                                                                                                                                        |
| Added value               | Foster uses steel thicknesses higher than those used on average by other manufacturers. This is how, thanks to our long experience, we know how to make sinks of superior quality and with a better resistance to aging.                               |
| Basket 3,5" waste fitting | The drain is equipped with a large 3.5" drain, with the practical basket cap that prevents the discharge of solid parts.                                                                                                                               |
| 2nd / 3rd hole availaible | The sink can be customized with the execution on request of additional holes, usable for double-hole mixers, for remote controlled drains or for the installation of soap dispensers. The positions are marked on the drawings with dotted line holes. |

### **TECHNICAL DATA**